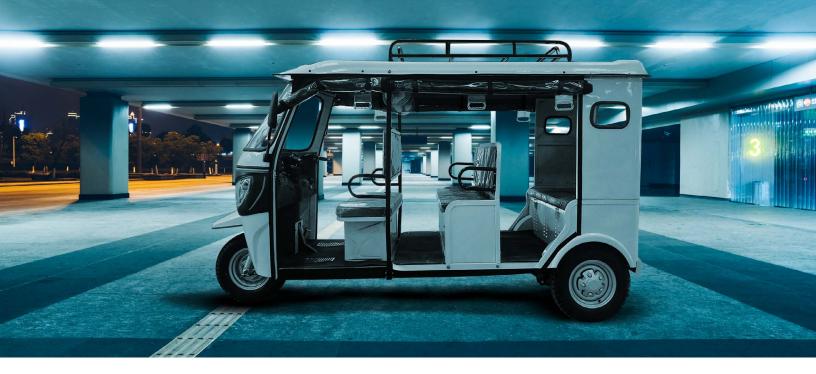

## PURE-EVS E-TRIKE

**PUBLIC PASSENGER ELECTRIC VEHICLE** 

Experience the Ultimate in eco-friendly transportation with Pure-EVs 8 passenger 3 wheel electric tricycle. This new generation of e-tricycle offers an efficient, cost-effective way to get around with its powerful motor, large capacity battery, and advanced safety features. The perfect choice for your next adventure!

**Thrilling FM Radio** 

Gives access to a diverse selection of stations, providing a wide variety of music genres, talk shows, news, and more.

**Rubberize Leather Seats** 

A luxurious and comfortable seating experience, ensuring a pleasant ride for all passengers.