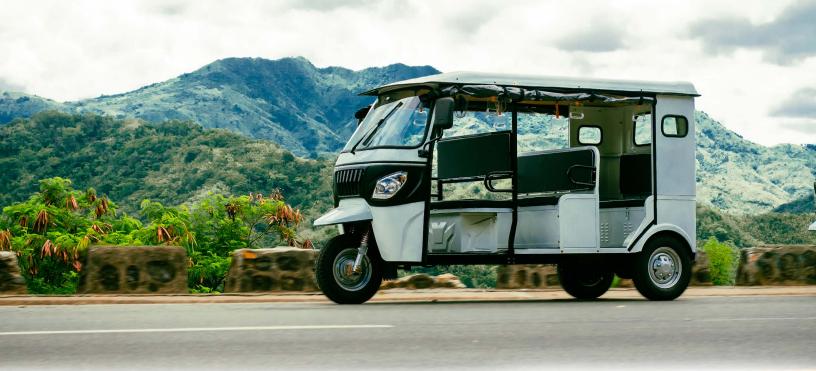

## PURE-EVS E-TRIKE

**PUBLIC PASSENGER ELECTRIC VEHICLE** 

Experience the Ultimate in eco-friendly transportation with Pure-EVs 8 passenger 3 wheel electric tricycle. This new generation of e-tricycle offers an efficient, cost-effective way to get around with its powerful motor, large capacity battery, and advanced safety features. The perfect choice for your next adventure!